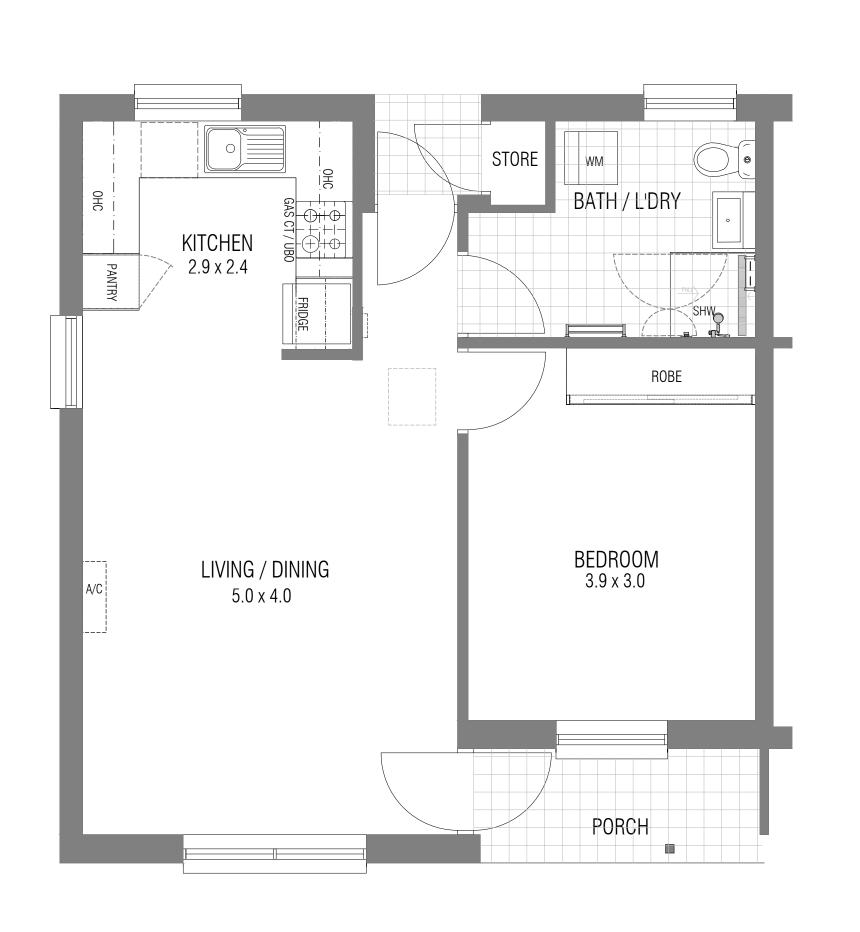

CRESCENT LODGE

SITE **038** UNIT **018** 

2 KANDAHAR CRESCENT, COLONEL LIGHT GARDENS.

RESIDENT UNIT PLAN

NOTE: ALL ROOM DIMENSIONS ARE APPROXIMATE ONLY. DO NOT SCALE

PLOT SCALE 1:40 @ A3 PLOT DATE 15 / 08 / 23 8:14pm

DRAWN BY RTR

RESIDENT UNIT PLAN DRAWING NO. 038 - 018 RUP

SHEET NO. 1 of 1 VERSION 1.0

ECH Inc
174 Greenhill Road
Parkside SA 5063
Telephone 1300 275 324
Facsimile 08 8407 5130 www.ech.asn.au

independent living units I community services