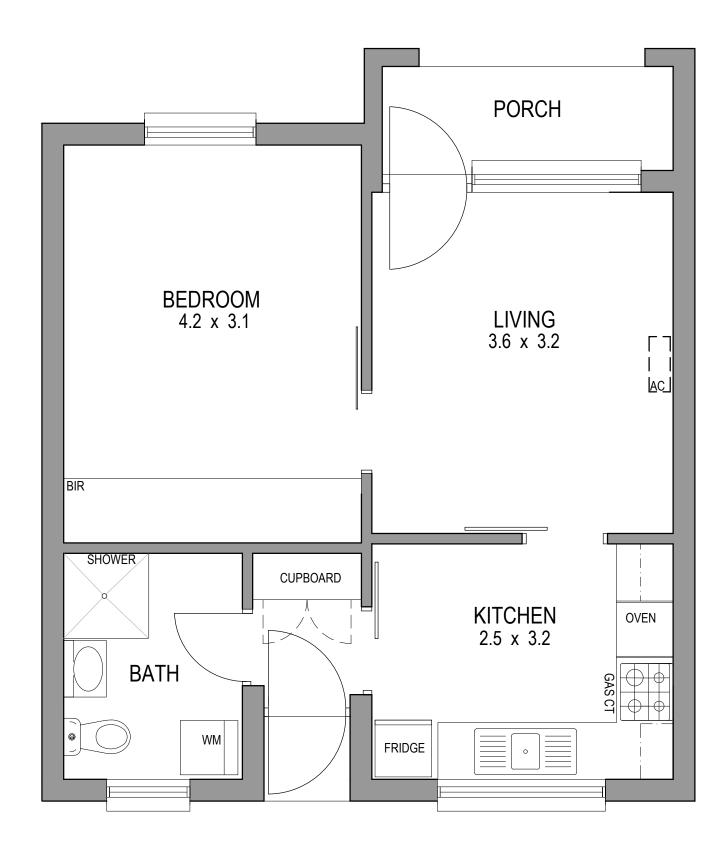

1 RAMSAY AVENUE, MODBURY

## RESIDENT UNIT PLAN

NOTE: ALL ROOM DIMENSIONS ARE APPROXIMATE ONLY. DO NOT SCALE

| PLOT SCALE | 1:40 @ A3           | _      |
|------------|---------------------|--------|
| PLOT DATE  | 13 / 11 / 23 4:33pm |        |
| DRAWN BY   | DS                  |        |
| TITLE      | RESIDENT UNIT PLAN  | $\cup$ |
| DRAWING NO | . 083 - 017 RUP     |        |
| SHEET NO.  | 1 of 1              |        |
| VERSION    | 1.0                 |        |
|            |                     |        |